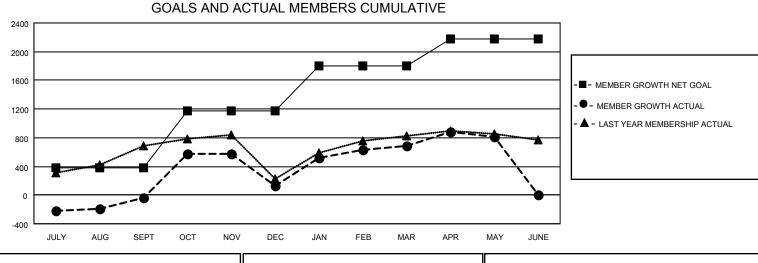

## LOCATION: NIGERIA

GMT: OPEN

GMT CA 8

| Clubs                 |               |           |               | Members               |                           |                         |                                                    |  |  |
|-----------------------|---------------|-----------|---------------|-----------------------|---------------------------|-------------------------|----------------------------------------------------|--|--|
| RESULTS FOR 2019-2020 |               |           |               | RESULTS FOR 2019-2020 |                           |                         |                                                    |  |  |
| QUARTER               | NEW CLUB GOAL | NEW CLUBS | DROPPED CLUBS | QUARTER               | MEMBER GROWTH NET<br>GOAL | MEMBER GROWTH<br>ACTUAL | DROPPED<br>MEMBERS ACTUAI<br>(including transfers) |  |  |
| JULY/AUG/SEPT         | 13            | 1         | 4             | JULY/AUG/SEP          | от 375                    | 417                     | 436                                                |  |  |
| OCT/NOV/DEC           | 18            | 13        | 16            | OCT/NOV/DEC           | 795                       | 943                     | 726                                                |  |  |
| JAN/FEB/MAR           | 14            | 14        | 1             | JAN/FEB/MAR           | 625                       | 767                     | 159                                                |  |  |
| APR/MAY/JUNE          | 6             | 9         | 0             | APR/MAY/JUNE          | 385                       | 379                     | 184                                                |  |  |

CURRENT YEAR ACTUAL NEW CLUBS

▲ - LAST YEAR ACTUAL NEW CLUBS

| DROPPED CLUBS: 21  |       | 311 CLUBS OF 490 ADDED 1 OR MORE | GENDER DISTRIBUTION          |                |       |
|--------------------|-------|----------------------------------|------------------------------|----------------|-------|
|                    |       | NEW MEMBERS                      | MALE 6,920 (57.97%)          |                |       |
| DROPPED MEMBERS    |       |                                  | FEMALE                       | 5,017 (42.03%) |       |
| DROFFED WIEWBERS   |       |                                  |                              |                |       |
| DECEASED           | 37    | CLICK HERE FOR CUMULATIVE        | TOTAL FAMILY UNIT MEMBERS    |                | 1,561 |
| CLUB CANCELLED 299 |       | MEMBERSHIP DATA                  |                              |                | 989   |
| OTHER 1,169        |       |                                  | FAMILY MEMBERS PAYING HALF S |                |       |
| TOTAL              | 1,505 |                                  | DOLO                         |                |       |