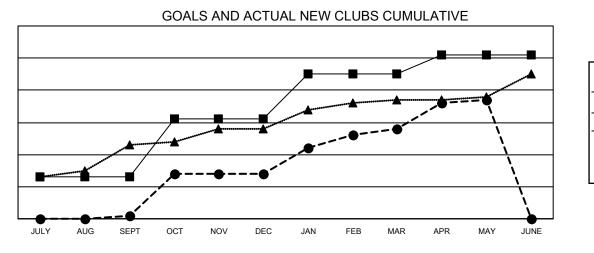

## LOCATION: NIGERIA

GMT: OPEN

GMT CA 8

| Clubs                 |               |           |               | Members               |                           |                         |                                                    |  |  |
|-----------------------|---------------|-----------|---------------|-----------------------|---------------------------|-------------------------|----------------------------------------------------|--|--|
| RESULTS FOR 2019-2020 |               |           |               | RESULTS FOR 2019-2020 |                           |                         |                                                    |  |  |
| QUARTER               | NEW CLUB GOAL | NEW CLUBS | DROPPED CLUBS | QUARTER               | MEMBER GROWTH NET<br>GOAL | MEMBER GROWTH<br>ACTUAL | DROPPED<br>MEMBERS ACTUAI<br>(including transfers) |  |  |
| JULY/AUG/SEPT         | 13            | 1         | 4             | JULY/AUG/SEP          | от 375                    | 417                     | 436                                                |  |  |
| OCT/NOV/DEC           | 18            | 13        | 16            | OCT/NOV/DEC           | 795                       | 943                     | 726                                                |  |  |
| JAN/FEB/MAR           | 14            | 14        | 1             | JAN/FEB/MAR           | 625                       | 767                     | 159                                                |  |  |
| APR/MAY/JUNE          | 6             | 9         | 0             | APR/MAY/JUNE          | 385                       | 379                     | 184                                                |  |  |

CURRENT YEAR ACTUAL NEW CLUBS

▲ - LAST YEAR ACTUAL NEW CLUBS

| DROPPED CLUBS: 21  |       | 311 CLUBS OF 490 ADDED 1 OR MORE | GENDER DISTRIBUTION          |                |       |
|--------------------|-------|----------------------------------|------------------------------|----------------|-------|
|                    |       | NEW MEMBERS                      | MALE 6,920 (57.97%)          |                |       |
| DROPPED MEMBERS    |       |                                  | FEMALE                       | 5,017 (42.03%) |       |
| DROFFED WIEWBERS   |       |                                  |                              |                |       |
| DECEASED           | 37    | CLICK HERE FOR CUMULATIVE        | TOTAL FAMILY UNIT MEMBERS    |                | 1,561 |
| CLUB CANCELLED 299 |       | MEMBERSHIP DATA                  |                              |                | 989   |
| OTHER 1,169        |       |                                  | FAMILY MEMBERS PAYING HALF S |                |       |
| TOTAL              | 1,505 |                                  | DOLO                         |                |       |